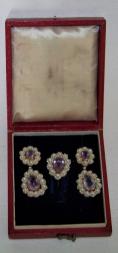

- A set of amethyst and pearl jewelry Thomas purchased for Martha while on their honeymoon in Philadelphia in 1795;
- A fan carried by Martha when she got married in 1795;
- A brooch that contains the hair of Thomas, Martha and their daughter Columbia.

Above: Watercolor, Untitled. Armistead Peter 3rd, 1976. Paper, ink and paint. Collection of Tudor Place Historic House & Garden, 2020.6001. *Right: Earring & Pin Set*. Unknown Maker; Philadelphia, PA; 1795. Pearl, rose gold and amethyst. Collection of Tudor Place Historic House & Garden, 2020.7002a-g.