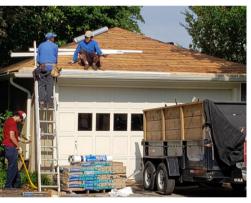

Wagner Roofing installed new shingles on the roof of the garage behind the Dower House in June.

Above: New service panels located throughout the site added historic notes about specific areas, giving visitors insight into how the garden was used throughout the nearly 200 years of private ownership. *Right:* Director of Finance & Administration Helen Hubbard-David, with Executive Director Mark Hudson at the ribbon cutting of the Little Free Library. The brick exterior design modeled after the Dower House was painted by Artist-in-Residence, Peter Waddell.