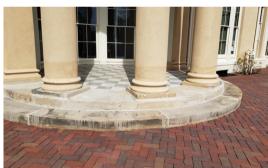

## SITE PROJECTS

Federal Masonry Restoration completed a restoration of the Temple Portico steps in December. This work was done with funds donated in recognition of Board of Trustees President Beverly Jost and a key accomplishment of the Master Preservation Plan in 2020.