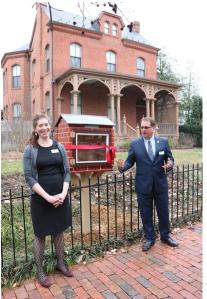

Wagner Roofing installed new shingles on the roof of the garage behind the Dower House in June.

Above: New service panels located throughout the site added historic notes about specific areas, giving visitors insight into how the garden was used throughout the nearly 200 years of private ownership. *Right:* Director of Finance & Administration Helen Hubbard-David, with Executive Director Mark Hudson at the ribbon cutting of the Little Free Library. The brick exterior design modeled after the Dower House was painted by Artist-in-Residence, Peter Waddell.