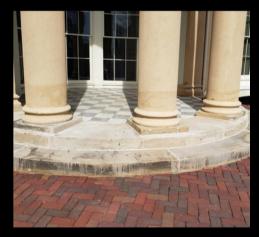

## SITE PROJECTS

Federal Masonry Restoration completed a restoration of the Temple Portico steps in December. This work was done with funds donated in recognition of Board of Trustees President Beverly Jost and a key accomplishment of the Master Preservation Plan in 2020.