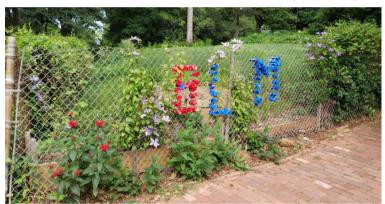

The Black Georgetown History Project launched on September 1 with an online discussion hosted by Tudor Place, Mount Zion Cemetery Female Union Band Society, Georgetown Heritage and Dumbarton House.

During the Black Lives Matter protests in early June, a tribute to the movement appeared on the fence at the corner of 31st & Q Street where it remained until dislodged by the weather.