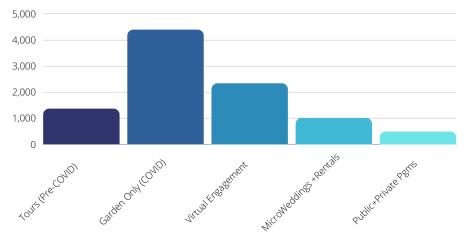

## VISITATION STATISTICS

Tracking visitation took on a whole new meaning with the introduction of virtual programs; a new category we will continue to record.