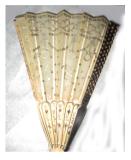

- A set of amethyst and pearl jewelry Thomas purchased for Martha while on their honeymoon in Philadelphia in 1795;
- A fan carried by Martha when she got married in 1795;
- A brooch that contains the hair of Thomas, Martha and their daughter Columbia.

Martha Peter's Wedding Fan & Case. Unknown Maker; Mount Vernon, VA; 1795 Fabric, silver, ivory and wood. Collection of Tudor Place Historic House & Garden, 2020.9001ab.