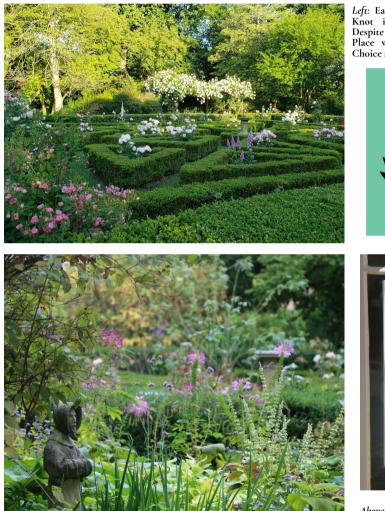

# A RETREAT FOR HEALING & CONTEMPLATION

In March Tudor Place was a lonely site after closing to the public. Although we were successful in making the transition to virtual programming, we recognized the importance of providing visitors an opportunity for respite amid the beauty of the garden. In late July, the garden reopened to the public. We welcomed over 3,000 visitors before cold weather and a surge of COVID- 19 cases forced closure in late November. Despite the disappointment of canceling holiday programming, plans for reopening the site in 2021, including the Historic House, were underway by the end of the year.

A view of the sculpture of St. Francis of Assisi, patron saint of animals installed in the Round Garden by Armistead Peter 3rd (1896-1983) which reflected his love for the wildlife of Tudor Place.

Left: Early morning sunrise at the Box Knot in the North Garden. Below: Despite closures and reopening, Tudor Place was awarded a 2020 Traveler's Choice award by Tripadvisor.