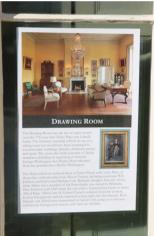

Above: Highlights of each room were mounted to exterior windows so that garden visitors could get a sense of Peter family life while the Historic House was closed.